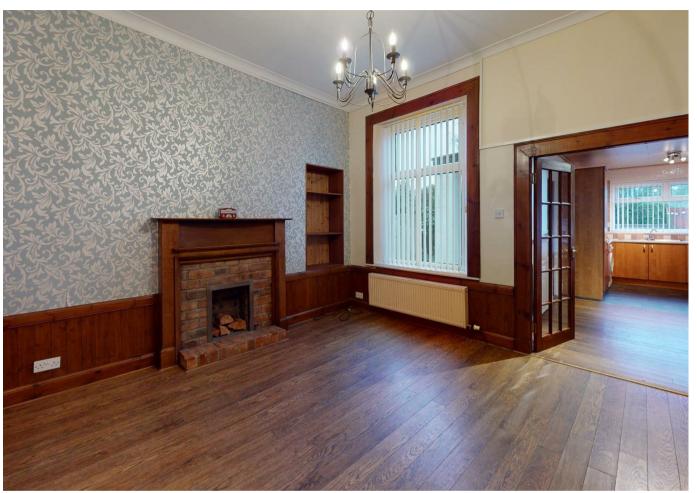

Ground floor the property boasts a welcoming entrance way, double bedroom, family bathroom, large living room with feature fireplace and open plan kitchen / diner with

GROSS INTERNAL AREA
FLOOR 1: 768 sq. ft,71 m2, FLOOR 2: 401 sq. ft,37 m2
EXCLUDED AREAS: , REDUCED HEADROOM BELOW 1.5M: 12 sq. ft,1 m2
TOTAL: 1169 sq. ft,109 m2
SIZES AND DIMENSIONA ARE APPROXIMATE. ACTUAL, MAY VARY.