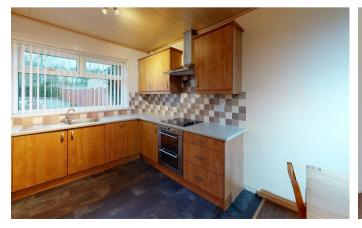

Ground floor the property boasts a welcoming entrance way, double bedroom, family bathroom, large living room with feature fireplace and open plan kitchen / diner with

GROSS INTERNAL AREA
FLOOR 1: 768 sq. ft,71 m2, FLOOR 2: 401 sq. ft,37 m2
EXCLUDED AREAS: , REDUCED HEADROOM BELOW 1.5M: 12 sq. ft,1 m2
TOTAL: 1169 sq. ft,109 m2
SIZES AND DIMENSIONA ARE APPROXIMATE. ACTUAL, MAY VARY.