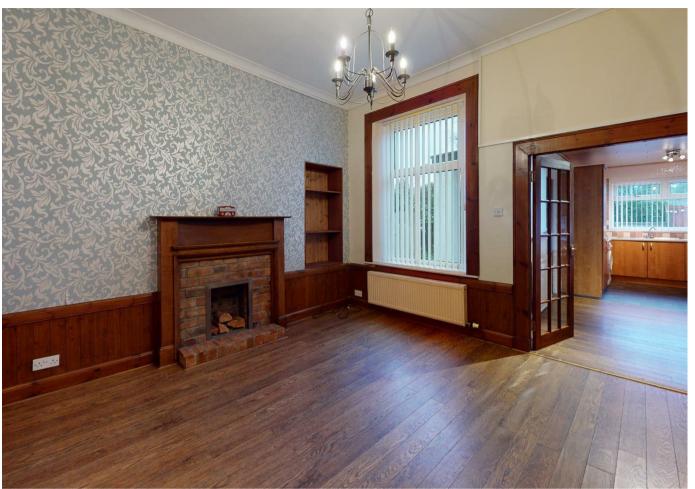

Ground floor the property boasts a welcoming entrance way, double bedroom, family bathroom, large living room with feature fireplace and open plan kitchen / diner with

GROSS INTERNAL AREA
FLOOR 1: 768 sq. ft,71 m2, FLOOR 2: 401 sq. ft,37 m2
EXCLUDED AREAS: , REDUCED HEADROOM BELOW 1.5M: 12 sq. ft,1 m2
TOTAL: 1169 sq. ft,109 m2
SIZES AND DIMENSIONA ARE APPROXIMATE. ACTUAL, MAY VARY.