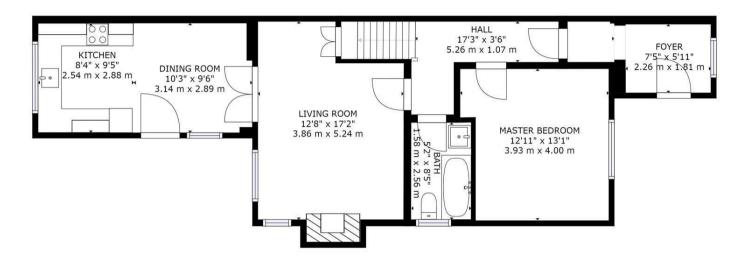

Ground floor the property boasts a welcoming entrance way, double bedroom, family bathroom, large living room with feature fireplace and open plan kitchen / diner with

GROSS INTERNAL AREA
FLOOR 1: 768 sq. ft,71 m2, FLOOR 2: 401 sq. ft,37 m2
EXCLUDED AREAS: , REDUCED HEADROOM BELOW 1.5M: 12 sq. ft,1 m2
TOTAL: 1169 sq. ft,109 m2
SIZES AND DIMENSIONA ARE APPROXIMATE. ACTUAL, MAY VARY.

Matterport

FLOOR 1