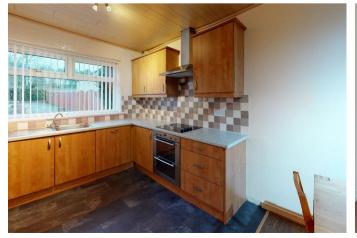

Ground floor the property boasts a welcoming entrance way, double bedroom, family bathroom, large living room with feature fireplace and open plan kitchen / diner with

GROSS INTERNAL AREA
FLOOR 1: 768 sq. ft,71 m2, FLOOR 2: 401 sq. ft,37 m2
EXCLUDED AREAS: , REDUCED HEADROOM BELOW 1.5M: 12 sq. ft,1 m2
TOTAL: 1169 sq. ft,109 m2
SIZES AND DIMENSIONA ARE APPROXIMATE. ACTUAL, MAY VARY.